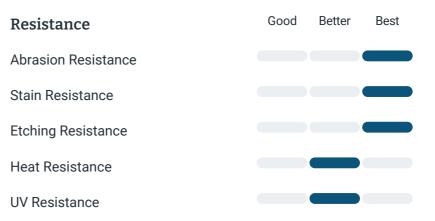

## Usage

- Color Enhancing
- X Translucent
- Kitchen Countertops
- Bathroom Showers
- Bathroom Tubs
- Bathroom Counters
- × Fireplace
- × Exterior
- Furniture Top
- × Floors

No sealing required. Clean with mild soap and water and a clean cloth. For stubborn spills use soft scrub gel with bleach. Never put rust remover, liquid plumber, oven/stove cleaner or pat thinner on the surface. Use trivets for best protection.