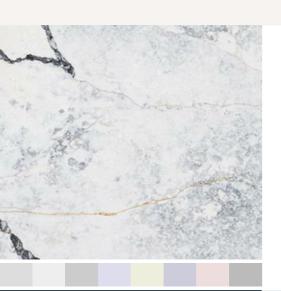

## Sakura V808

Engineered Quartz Slab Polished 3cm

## \$49.83/SF\*

\* Material price does not include labor/installation

ES978-P9930

🔟 Thailand

## Usage

- Color Enhancing
- X Translucent
- Kitchen Countertops
- Bathroom Showers
- Bathroom Tubs
- Bathroom Counters
- × Fireplace
- × Exterior
- Furniture Top
- × Floors

No sealing required. Clean with mild soap and water and a clean cloth. For stubborn spills use soft scrub gel with bleach. Never put rust remover, liquid plumber, oven/stove cleaner or pat thinner on the surface. Use trivets for best protection.